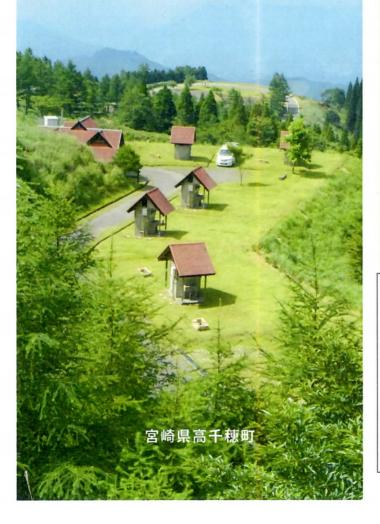

# 四季見原 Shikimi すこやかの森 Aキャンプ場

四季見原 \*hkml すこやかの森 ▲キャンプ場

標高 1,200 m と、全国でも例を見ない標高を誇るキャンプ場。夏でも涼しく、手が届きそうなくらい近くに澄み渡った星空を楽しむことができます。九州山脈の 1,000 m 級の山並みを一望でき、その眺望はまさに絶景です。また、九州でも珍しいカラマツ林や野生の鹿も訪れる自然に囲まれたキャンプ場です。