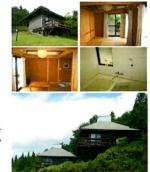

# 交流センター (大型ロッジ)

収容人数: 9名×3室 大人数でのご利用に便利な施設です。 子供会や部活動でのキャンプにビッタ

# バンガロー (木造・ロフト付)

収容人数:5名標準 全5棟

台所や浴槽を備え、別荘のような気分で利用でき る建物です。初めてのキャンプの方でも、安心し てお泊まりいただけます。

\*建物のそばに、それぞれ駐車スペースがあります。 \* テラスでのバーベキュー可。