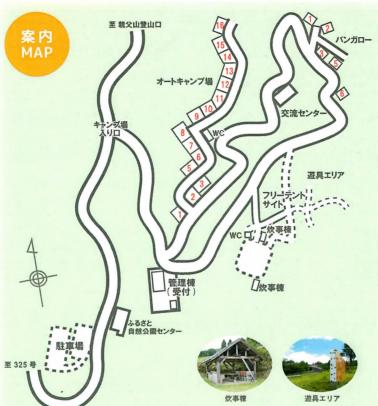

# フリーテントサイト

全 10 張分 (5 区画)

1 張分の広さは 10m×10m程度です。

# オートキャンプ場

全 15 サイト (シャワー棟単独9サイト、共有6サイト)

車をキャンプ場に乗り入れることができ、車のすぐ横でテントやタープを張るスタイルでご利用いただけます。

1サイトの広さは6m×6m程度です。

\*1~10番サイトはシャワー棟がサイトごとに単独でご利用いただけます。

\*シャワー棟共有サイトのシャワー棟の振り分けは、11・12番、13・14番、15・16番で共有です。

# バンガロー (木造・ロフト付)

収容人数:5名標準 全5棟

台所や浴槽を備え、別荘のような気分で利用でき る建物です。初めてのキャンプの方でも、安心し てお泊まりいただけます。

\*建物のそばに、それぞれ駐車スペースがあります。 \* テラスでのバーベキュー可。